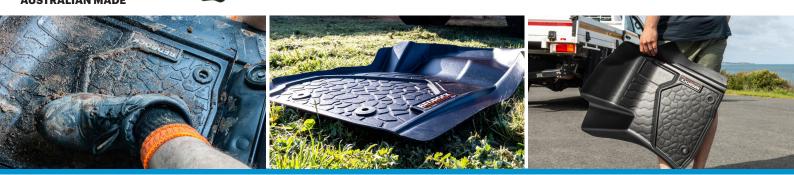

### The Bedroo

AUSTRALIAN MADE

#### **COMPLETE COVER**

The Bedrock Liner has no gaps and features door-to-door protection to keep your vehicle in its best condition inside and out, where no spills will be getting through onto your floor. The 'rock' and 'water' designed patterns ensure liquid drains away from your feet to provide maximum grip under foot.

These liners will come out on top against even the toughest of Aussie conditions. From sand, mud, dirt, or snow, with its raised edges and bucket style design, the complete coverage system ensures nothing is getting past these liners.