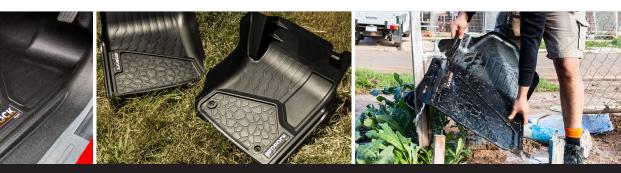

### The Bedroo

AUSTRALIAN MADE

#### **COMPLETE COVER**

The Bedrock Liner has no gaps and features door-to-door protection to keep your vehicle in its best condition inside and out, where no spills will be getting through onto your floor. The 'rock' and 'water' designed patterns ensure liquid drains away from your feet to provide maximum grip under foot.

These liners will come out on top against even the toughest of Aussie conditions. From sand, mud, dirt, or snow, with its raised edges and bucket style design, the complete coverage system ensures nothing is getting past these liners.